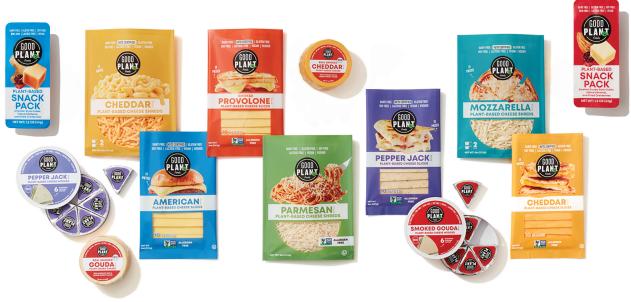

## **OUR PRODUCTS**

## **SHREDS SNACKABLE WEDGES**, 6 x 19g (4oz) **UPC** Flavor **Flavor UPC** 854488-008801 Mozzarella Shreds, 80z Original Wedges, 4oz 850023-599117 854488-008818 Cheddar Shreds, 8oz Smoked Gouda Wedges, (40z) 850023-599124 854488-008825 Parmesan Shreds, 5oz Pepper Jack Wedges, (4oz) 850023-599131 White Cheddar Wedges, (40z) 850023-599285 **SLICES UPC** Flavor **SNACK PACKS** 854488-008894 Cheddar Slices, 8oz 854488-008887 **Flavor UPC** American Slices. 8oz 854488-008900 Smoked Provolone Slices, 80z Smoked Gouda Cubes with 854488-008924 Almonds, and Cranberries, 1.5oz 850023-599421 Pepper Jack Slices, 8oz Smoked Cheddar Cubes with **SMOKED WHEELS** Cashews, and Cranberries, 1.5oz 850023-599414 **UPC** Flavor Smoked Gouda Wheel. 7oz 850023-599261